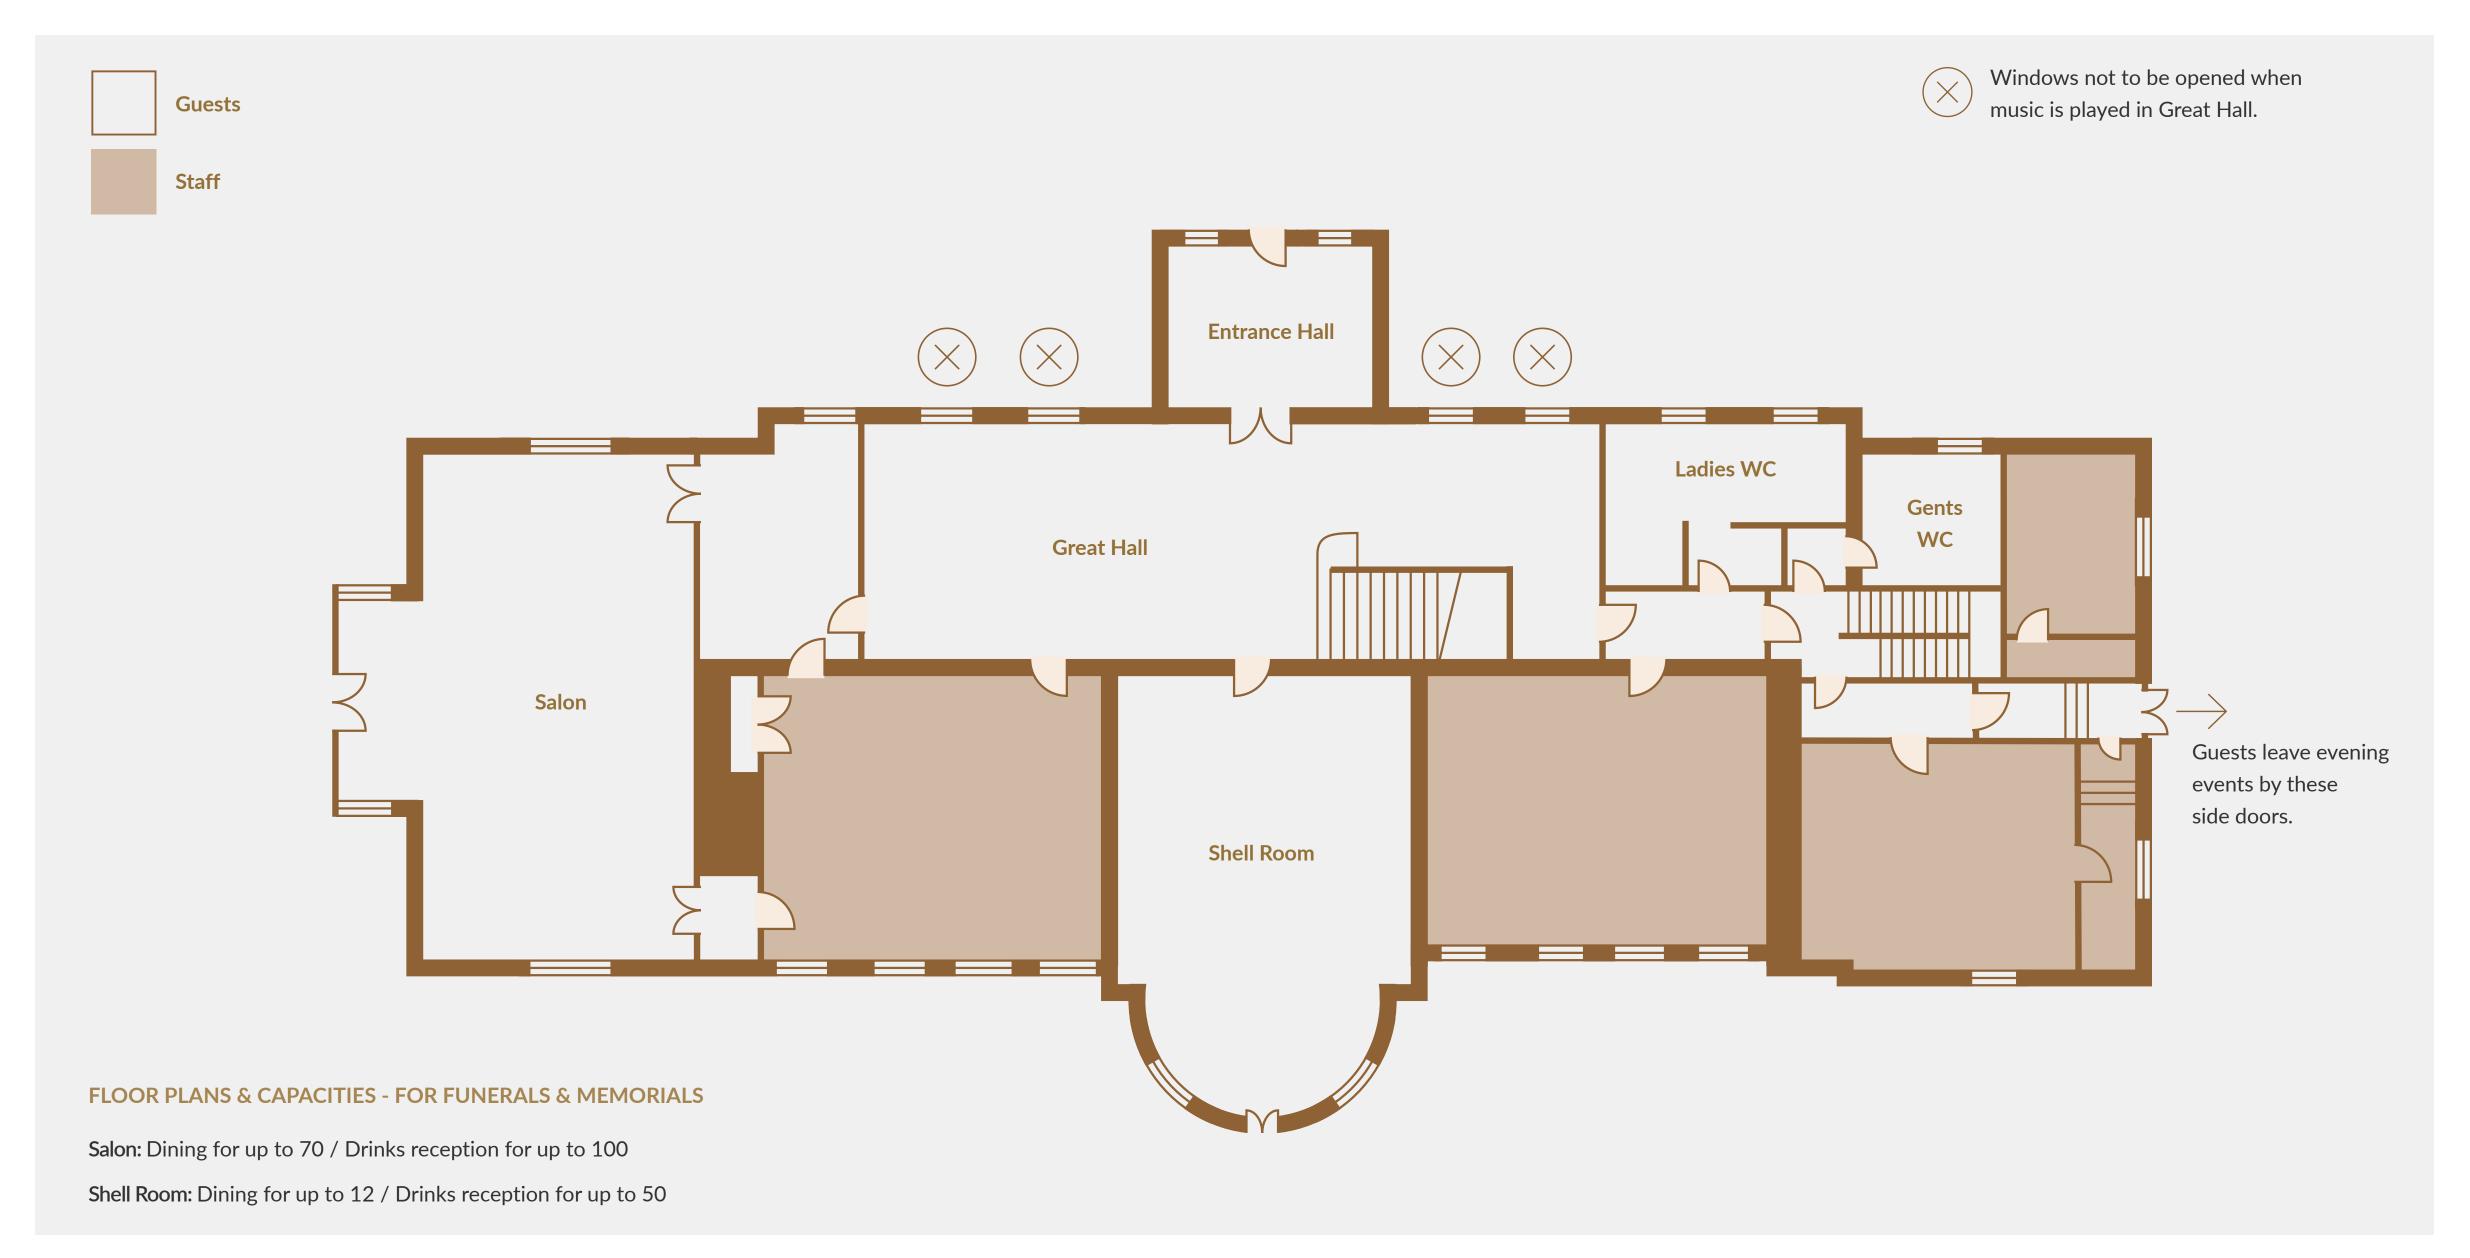

Enjoying secluded surroundings, the House provides a choice of rooms to suit your guest numbers and a range of catering options, from a simple afternoon tea to a champagne buffet.

Our caring and dedicated team will ensure you can focus on the occasion itself, rather than having to worry about the details.

And with only one event per day in the historic ground floor rooms,

Fetcham Park provides you with the space you need to be able to reflect

and commemorate, or remember and celebrate.

Receptions from £900 plus VAT.