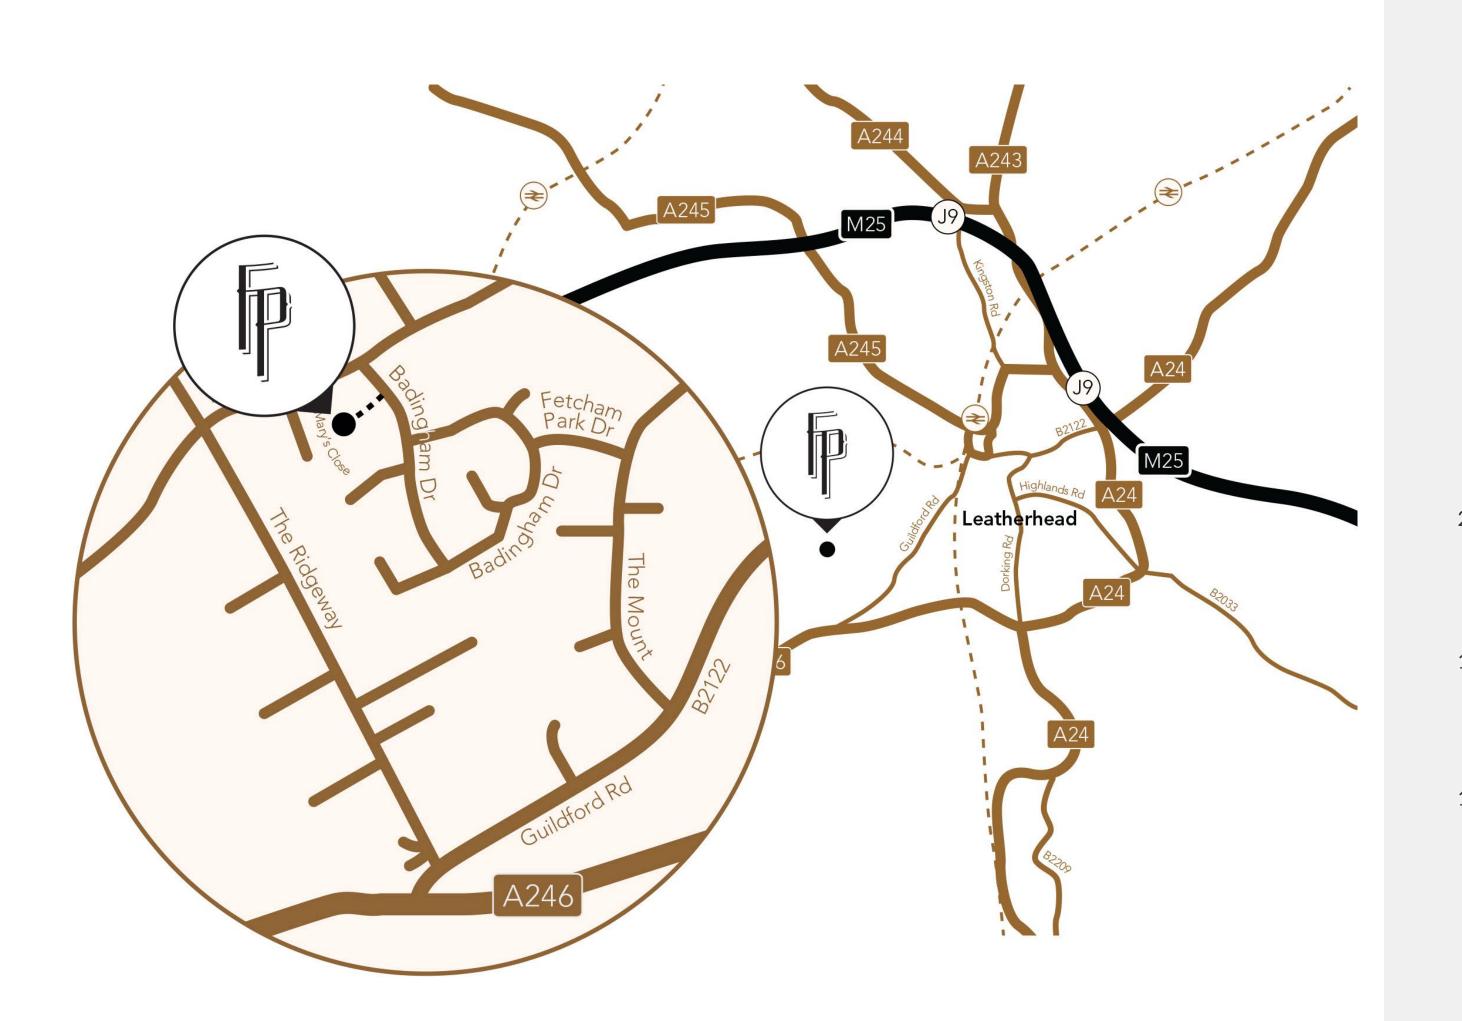

### SECLUDED SURROUNDINGS

A private and tranquil setting where friends and family can come together, Fetcham Park is a privately owned Grade II\* listed, Queen Anne mansion situated near Leatherhead, just five minutes from Junction 9 of the M25, ten minutes from Randalls Park Crematorium and adjacent to St.Mary's Church, Fetcham.

#### Travelling to Fetcham Park by road

**Heathrow Airport** 

22 miles / 45 minutes

Farnborough Airport

26 miles / 40 minutes

33 miles / 45 minutes

**Gatwick Airport** 

Guildford

12 miles / 20 minutes

Woking

12 miles / 30 minutes

Kingston

12 miles / 25 minutes

Weybridge

10 miles / 20 minutes

Leatherhead train station

1.5 miles / 5 minutes

**Epsom** 

6 miles / 15 minutes

LET'S TALK