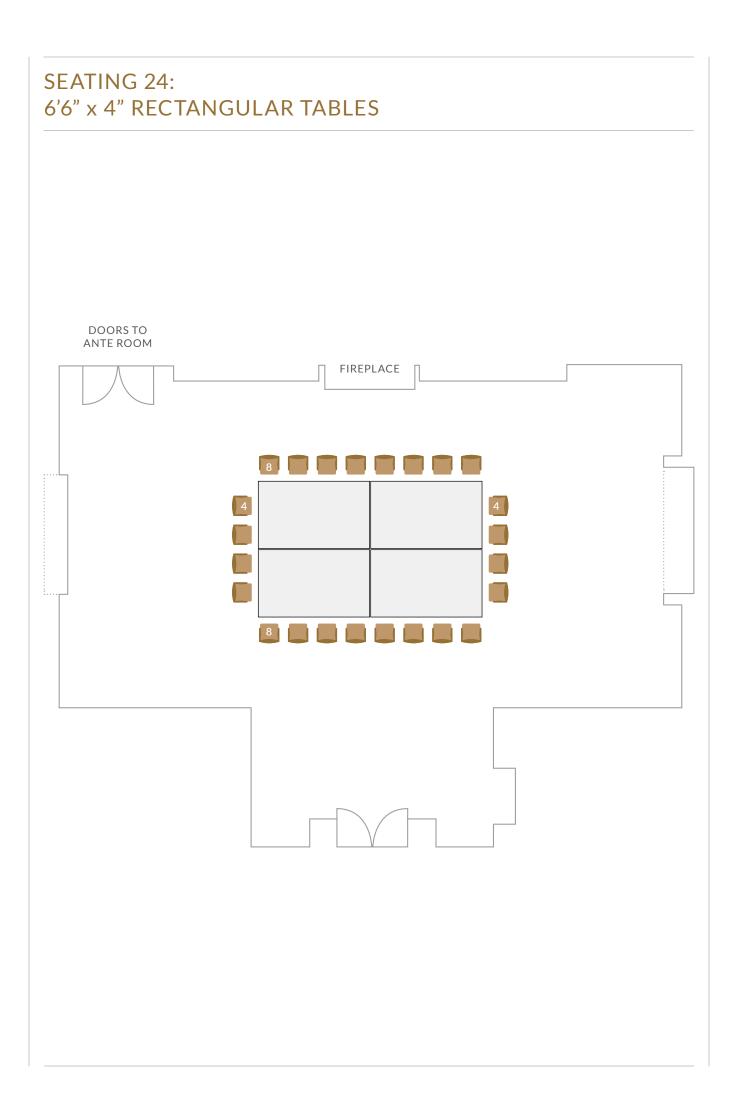

#### Shell Room:

Boardroom table for up to **12** people Dining for up to **30** people Standing room for up to **50** people Ceremony for up to **50** guests\*