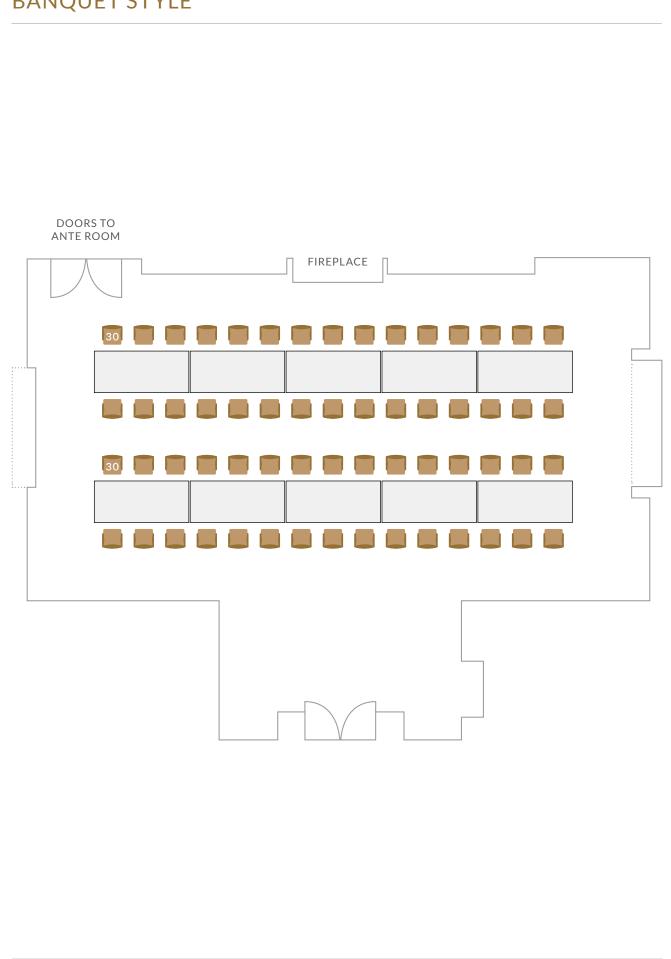

# EST. 1705

# SEATING PLANS









## SEATING 58: BANQUET STYLE



## SEATING 60: BANQUET STYLE









#### FLOOR PLANS & CAPACITIES: MEETINGS, RECEPTIONS OR WEDDING CEREMONY

#### Salon:

Boardroom table for up to **30** people Round tables for up to **70** people Theatre style for up to **100** people Standing room for up to **100** people Ceremony for up to **110** guests\*

#### The Hankey Room:

Boardroom table for up to 6 people

#### Shell Room:

Boardroom table for up to **12** people Dining for up to **30** people Standing room for up to **50** people Ceremony for up to **50** guests\*

#### Great Hall:

Drinks reception for **60–100** people Ceremony for up to **100** guests\* Total Maximum Capacity for the Salon, Shell Room and Great Hall is 150 standing

\*Bride and Groom plus 2 Registrars are not counted as guests