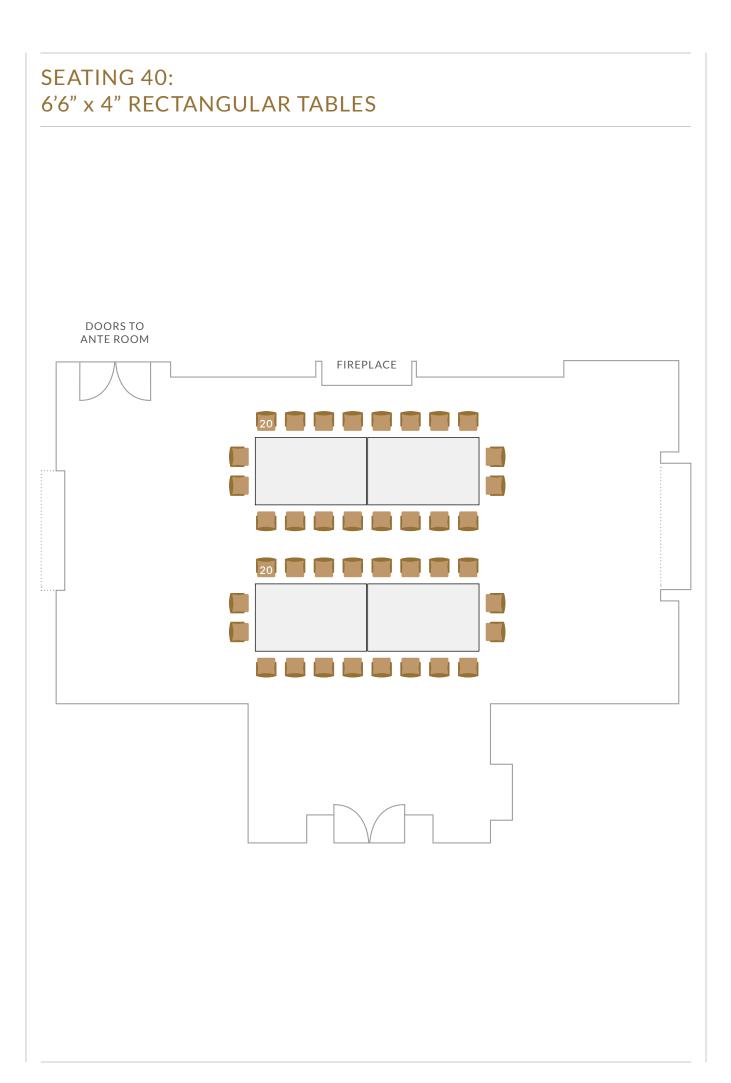

#### Shell Room:

Boardroom table for up to **12** people Dining for up to **30** people Standing room for up to **50** people Ceremony for up to **50** guests\*