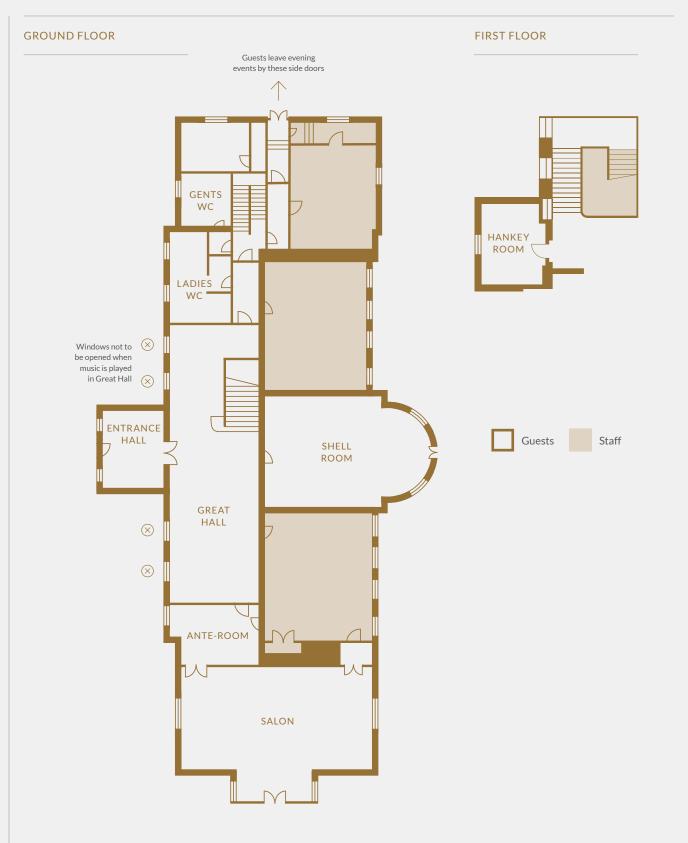

#### FLOOR PLANS & CAPACITIES: MEETINGS, RECEPTIONS OR WEDDING CEREMONY

#### Salon:

Boardroom table for up to **30** people Round tables for up to **70** people Theatre style for up to **100** people Standing room for up to **100** people Ceremony for up to **110** guests\*

#### The Hankey Room:

Boardroom table for up to 6 people

#### Shell Room:

Boardroom table for up to **12** people Dining for up to **30** people Standing room for up to **50** people Ceremony for up to **50** guests\*

#### Great Hall:

Drinks reception for **60–100** people Ceremony for up to **100** guests\* Total Maximum Capacity for the Salon, Shell Room and Great Hall is 150 standing

\*Bride and Groom plus 2 Registrars are not counted as guests