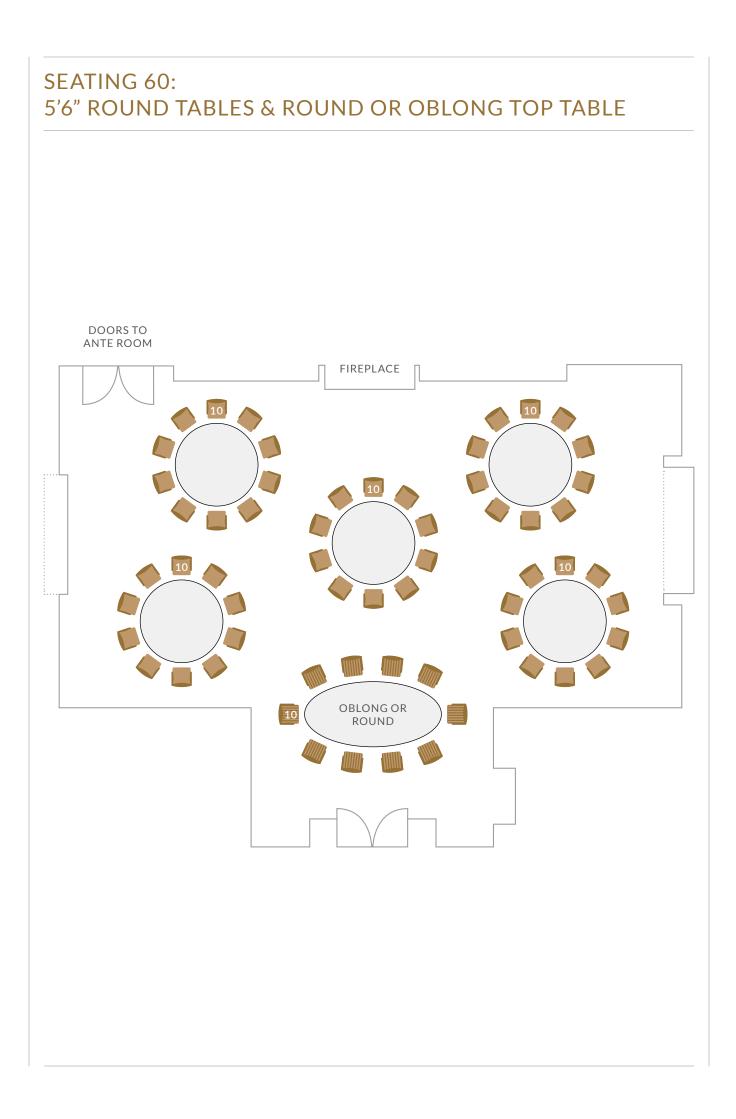

#### Salon:

Boardroom table for up to **30** people Round tables for up to **70** people Theatre style for up to **100** people Standing room for up to **100** people Ceremony for up to **110** guests\*