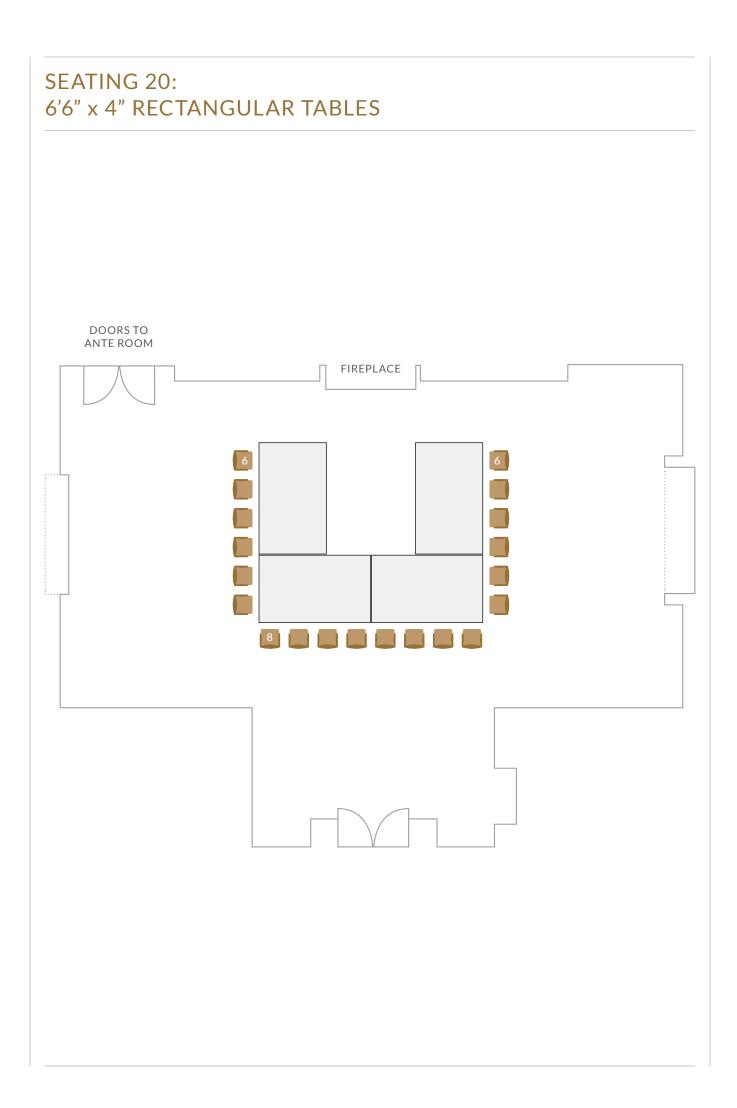

#### Shell Room:

Boardroom table for up to **12** people Dining for up to **30** people Standing room for up to **50** people Ceremony for up to **50** guests\*