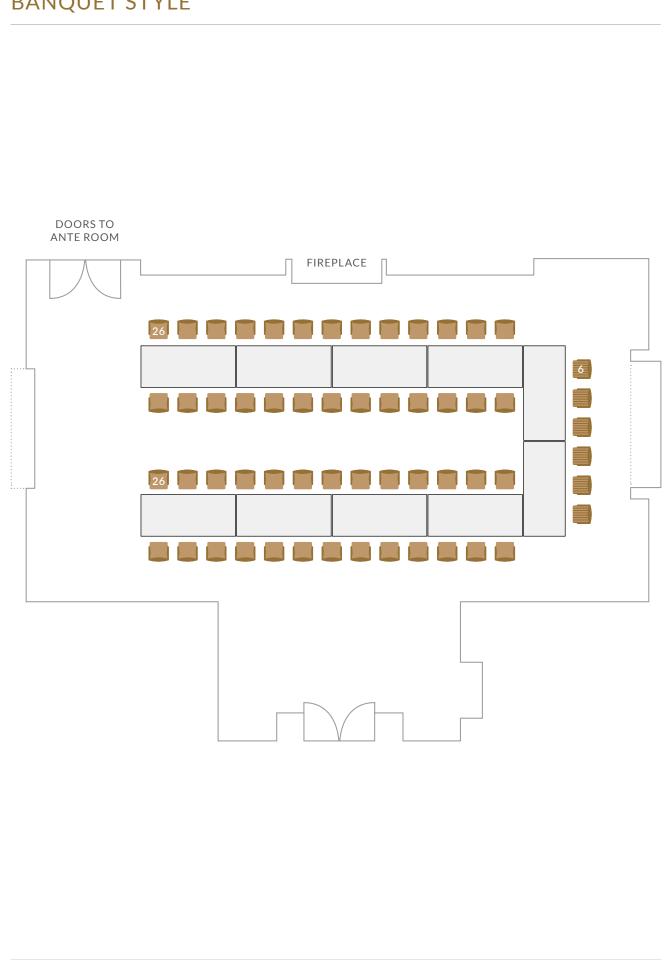

# EST. 1705

# SEATING PLANS









## SEATING 58: BANQUET STYLE



## SEATING 60: BANQUET STYLE









#### FLOOR PLANS & CAPACITIES: MEETINGS, RECEPTIONS OR WEDDING CEREMONY

#### Salon:

Boardroom table for up to **30** people Round tables for up to **70** people Theatre style for up to **100** people Standing room for up to **100** people Ceremony for up to **110** guests\*

#### The Hankey Room:

Boardroom table for up to 6 people

#### Shell Room:

Boardroom table for up to **12** people Dining for up to **30** people Standing room for up to **50** people Ceremony for up to **50** guests\*

#### Great Hall:

Drinks reception for **60–100** people Ceremony for up to **100** guests\* Total Maximum Capacity for the Salon, Shell Room and Great Hall is 150 standing

\*Bride and Groom plus 2 Registrars are not counted as guests