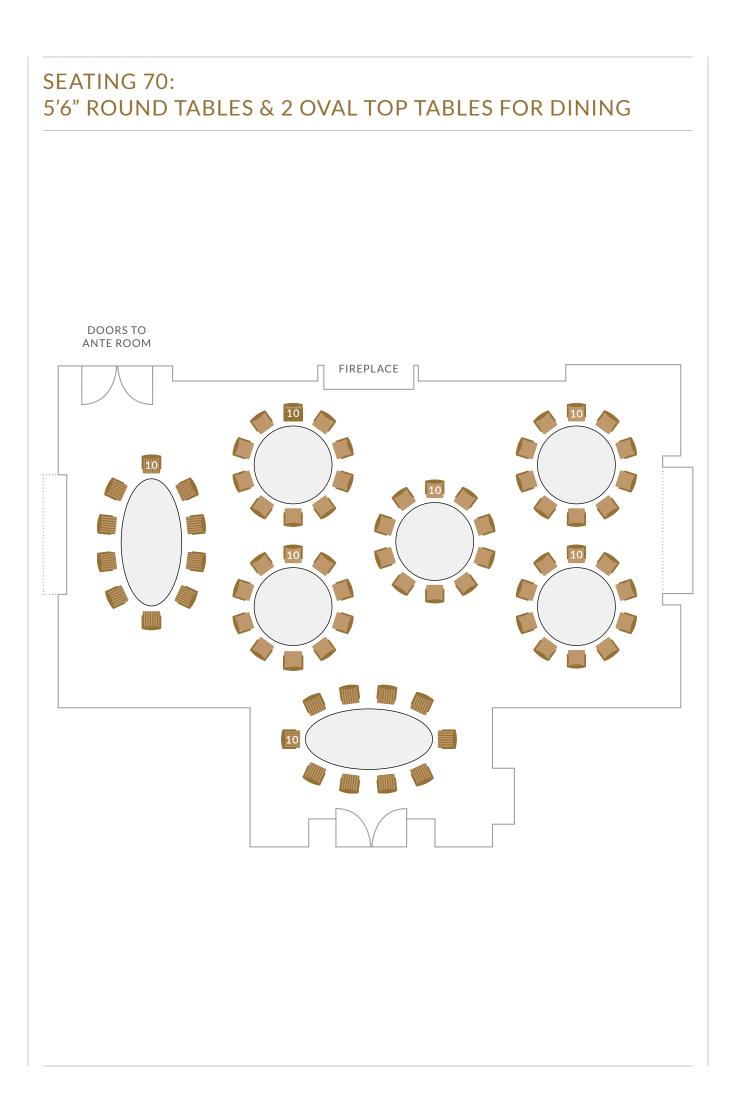

#### Salon:

Boardroom table for up to **30** people Round tables for up to **70** people Theatre style for up to **100** people Standing room for up to **100** people Ceremony for up to **110** guests\*