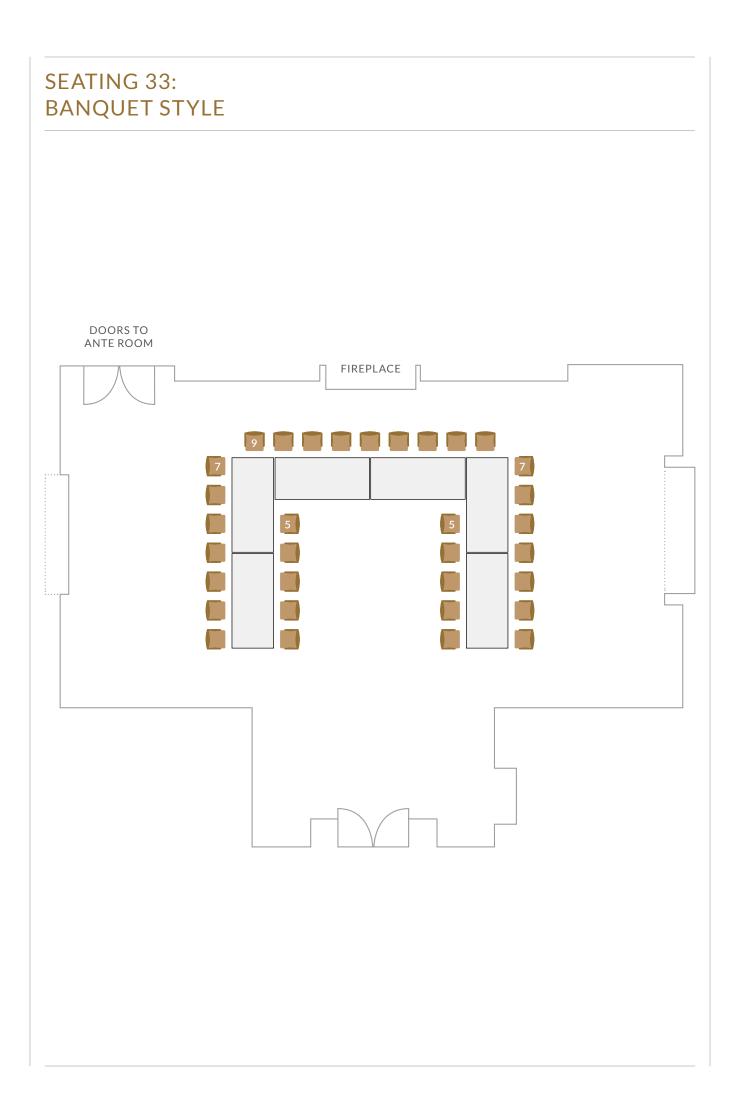

#### Shell Room:

Boardroom table for up to **12** people Dining for up to **30** people Standing room for up to **50** people Ceremony for up to **50** guests\*