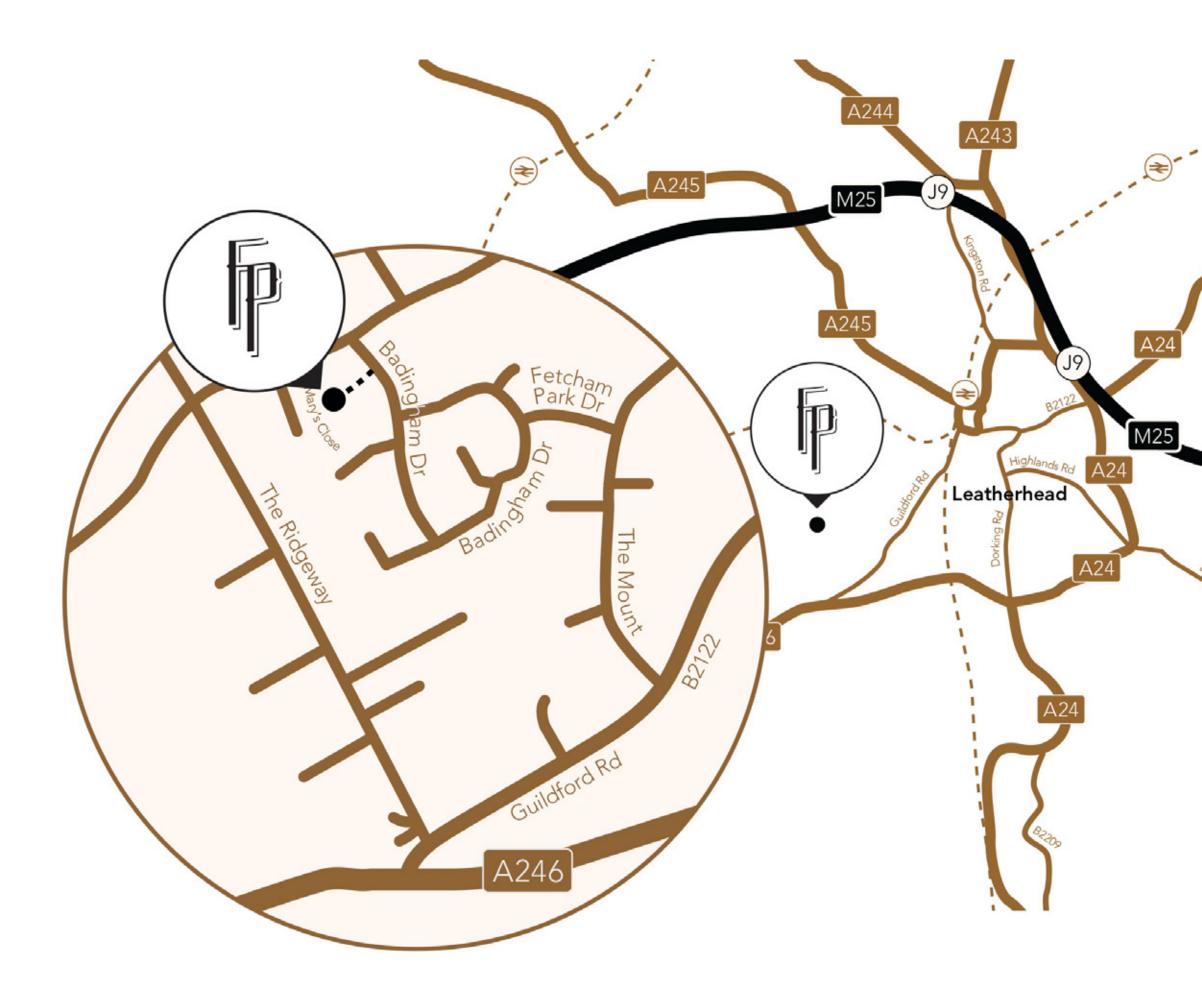

#### Location

5-minutes by road to Leatherhead. Close to London as well as Gatwick, Heathrow and Farnborough airports Gated car park with EV charging, bike racks and outside lighting Tranquil and inspiring surroundings

#### Travelling to Fetcham Park by road

Heathrow Airport 22 miles / 45 minutes **Farnborough Airport** 26 miles / 40 minutes **Gatwick Airport** 33 miles / 45 minutes

**Guildford** 12 miles / 20 minutes

Weybridge 10 miles / 20 minutes Woking 12 miles / 30 minutes

**Leatherhead train station** 1.5 miles / 5 minutes Kingston 12 miles / 25 minutes

**Epsom** 6 miles / 15 minutes