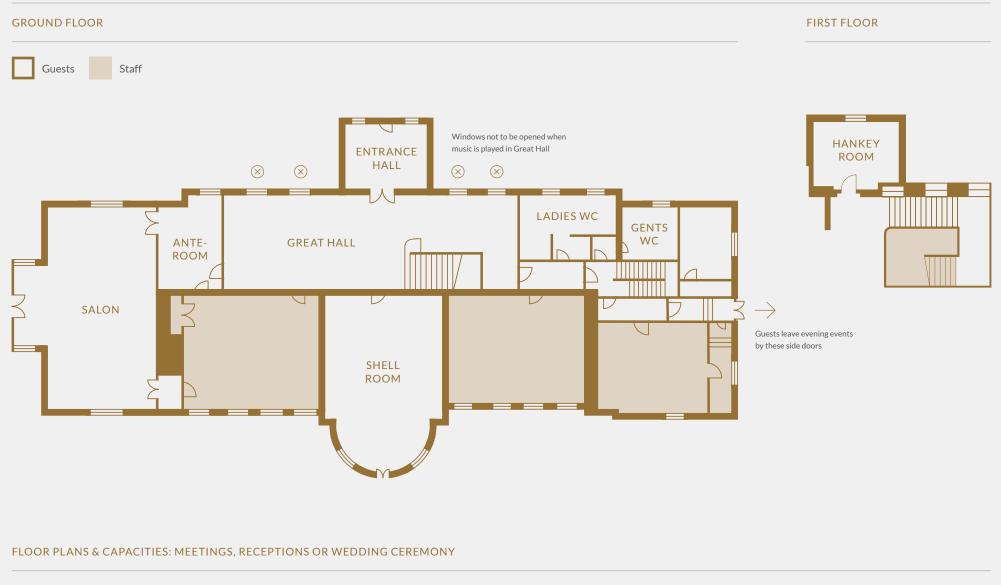

## Salon:

Boardroom table for up to **30** people Round tables for up to **70** people Theatre style for up to **100** people Standing room for up to **100** people Ceremony for up to **110** guests\*

## Shell Room:

Boardroom table for up to **12** people Dining for up to **30** people Standing room for up to **50** people Ceremony for up to **50** guests\* The Hankey Room: Boardroom table for up to 6 people

## Great Hall:

Drinks reception for **60–100** people Ceremony for up to **100** guests\*

## Total Maximum Capacity for the Salon, Shell Room and Great Hall is 150 standing

\*Bride and Groom plus 2 Registrars are not counted as guests