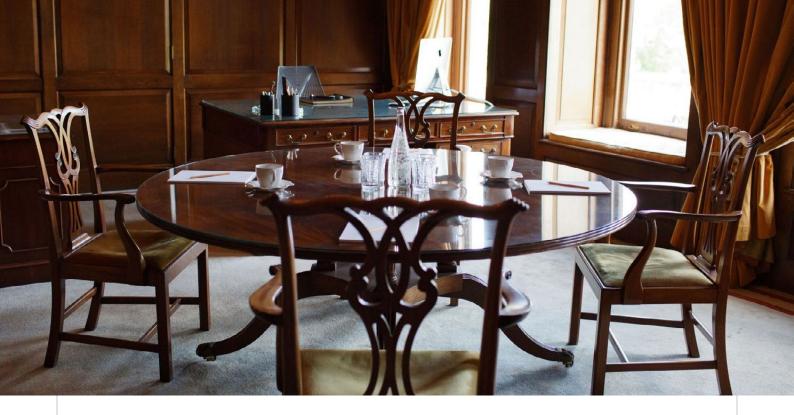

## THE BOARDROOM - NOW AVAILABLE

Spacious and prestigious, a 500 sq ft mahogany panelled suite offering superb natural light and exceptional views of the private grounds and fountains

## Room benefits:

Plentiful concealed storage

Separate meeting table & chairs

Superfast gigabit Wi-Fi

Ergonomic Herman Miller chairs

LED task lighting

4-desk room

Ground floor, off main entrance hall